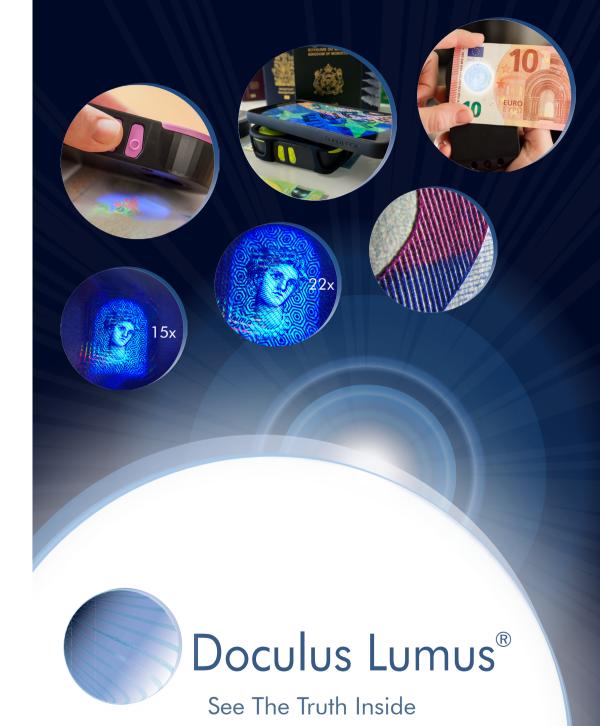

## Doculus Lumus®

The mobile document checking device that lets you see the truth inside in only 30 seconds! Doculus Lumus® is your reliable, robust tool to examine passports, ID cards, signatures, bank notes, security stamps and other official documents.

STANDARD FEATURES

- 15x / 22x Magnification with High Quality Glass Lenses
- 4 Incident Light LEDs with Torchlight and Coaxial Mode
- 4 Extra strong UV LEDs 365 nm
- 8 LEDs for Rotating Oblique Light
- Left- / Right-handed Mode
- Steady Light Mode for Photo Documentation (1 or 5 min)