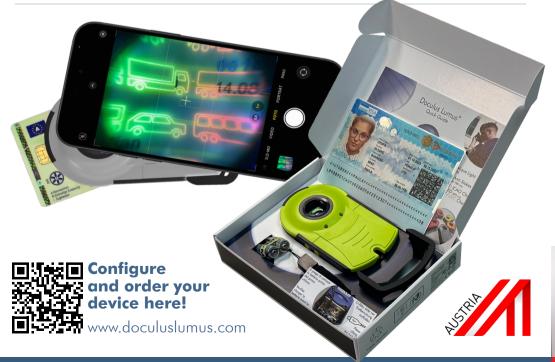

#### **RECOMMENDED ACCESSORY**

The Snap&Go Adapter securely fixes your smartphone to the device with a Quadlock® case and therefore enables professional photography of ID-documents through the lens of the Doculus Lumus®. Share the Truth Inside to a bigger screen!