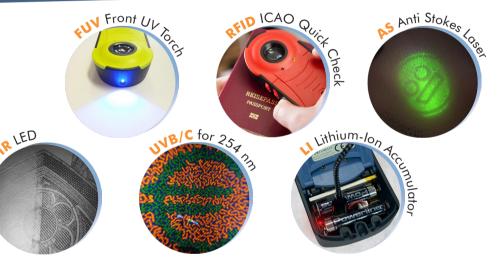

### FRONTLINE EDITION

Immigration Officers, Border Guards, Customs Officials

View an entire passport page at once in UV 365 nm for a quick overview

Determine ICAO type A/B according to ISO 14443

## Doculus Lumus®

The mobile document checking device that lets you see the truth inside in only 30 seconds! Doculus Lumus® is your reliable, robust tool to examine passports, ID cards, signatures, bank notes, security stamps and other official documents.

STANDARD FEATURES

- 15x / 22x Magnification with High Quality Glass Lenses
- 4 Incident Light LEDs with Torchlight and Coaxial Mode
- 4 Extra strong UV LEDs 365 nm
- 8 LEDs for Rotating Oblique Light
- Left- / Right-handed Mode
- Steady Light Mode for Photo Documentation (1 or 5 min)