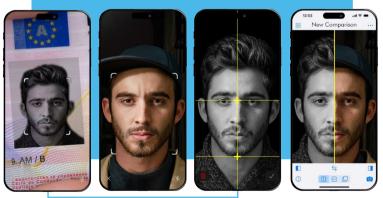

## FACE MATCH App

Smart Face Match helps Firstliners to identify whether the person in front of them is the same as on the ID document.

10 pcs.

### Match a Person to their ID

Take photos and align them

Compare the faces