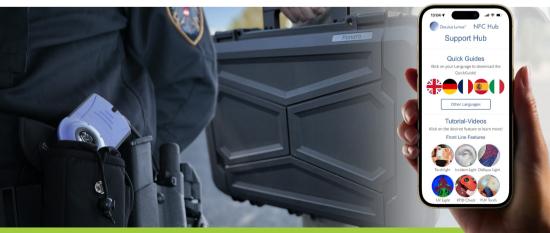

#### **RECOMMENDED ACCESSORIES**

Training/Operation Case, Bag with NFC Tag to access the Support Hub